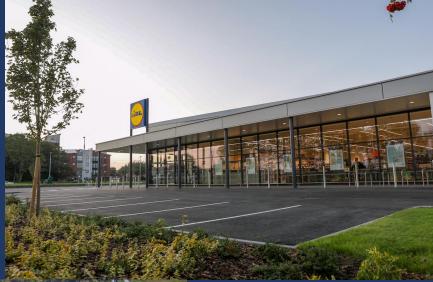

## Last unit remaining – 10,000sqft

The prominent development will consist of a 22,000sqft Lidl Food Store which will be accessed off Bridgnorth Road, 10,000sqft of further retail with in excess of 198 shared car parking spaces.

The unit will be built to a developers specification benefiting from excellent visibility, open plan space, excellent natural light, services and parking.