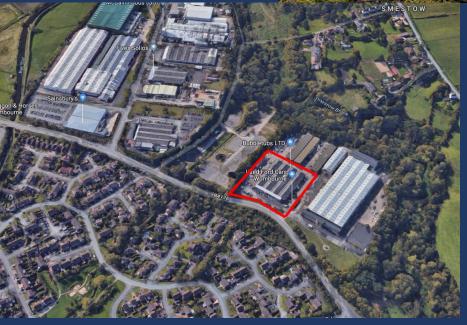

#### **LOCATION - WV5 OAL**

#### **RENT**

Upon Application

Wombourne is a expansive residential area located in the district of South Staffordshire, 4 miles (6 km) south-west of Wolverhampton.

It has excellent connections to the motorway network via the M54 to the north and M5/6 to the East.

The surrounding area comprises a mixture of residential, retail and light industrial. Neighbouring residential areas include Kingswinford, Wall Heath, Upper Penn, Swindon and Himley.