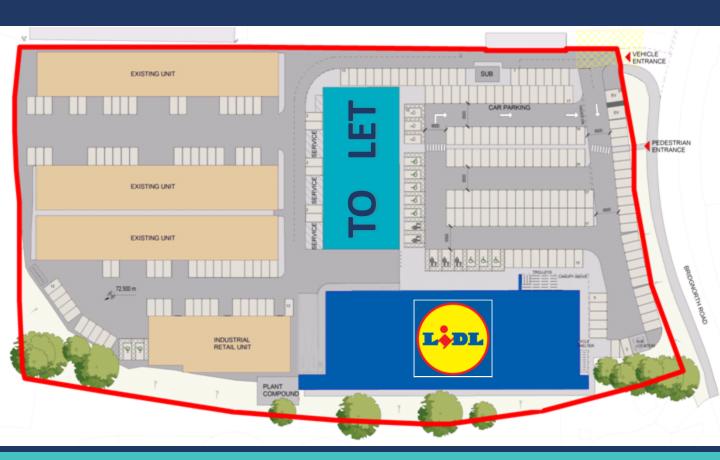

## **ACCOMMODATION**

## Last unit remaining – 10,000sqft

The prominent development will consist of a 22,000sqft Lidl Food Store which will be accessed off Bridgnorth Road, 10,000sqft of further retail with in excess of 198 shared car parking spaces.

#### **SCHEME**

- A1 Retail
- 198 car parking spaces on site
- Pre let to Lidl Food Store
- Industrial units Pre let